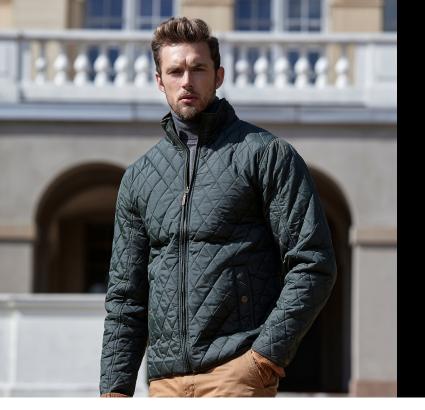

## RICHMOND JACKET

*Style 9660* 

The Richmond jacket is characterized by a supreme, long-lasting quality, a shaped fit and a slightly aristocratic vibe. The diamond quilted pattern with lightweight padding, stylish elbow patches, and the detailed collar gives this jacket a sophisticated and classic look. It's perfect for a day in the countryside or a break in the city.

## **SPECIFICATIONS**

Deep Navy

**Hunter Green** 

Tailored classic fit // Inside pocket // 2 large front pockets // Brass quality metal zippers and buttons // Prepared for decoration // Water repellent // Breathable