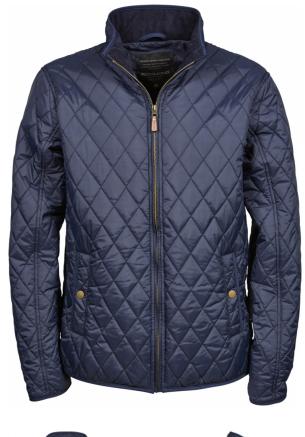

## RICHMOND JACKET

*Style 9660* 

The Richmond jacket is characterized by a supreme, long-lasting quality, a shaped fit and a slightly aristocratic vibe. The diamond quilted pattern with lightweight padding, stylish elbow patches, and the detailed collar gives this jacket a sophisticated and classic look. It's perfect for a day in the countryside or a break in the city.

## **SPECIFICATIONS**

Deep Navy

**Hunter Green** 

Tailored classic fit // Inside pocket // 2 large front pockets // Brass quality metal zippers and buttons // Prepared for decoration // Water repellent // Breathable